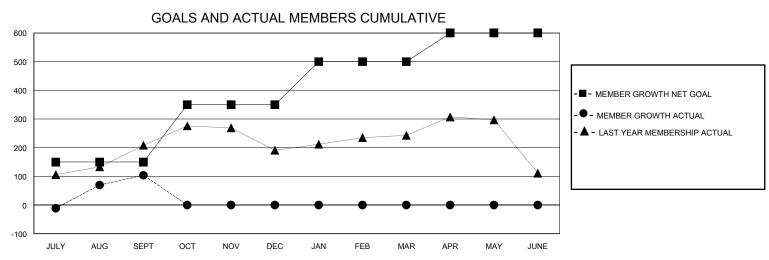

## District 322 A

Results as of: 9/30/2024

| GMT:                  |               | GMT CA    |               |                       |                       |                         |                                                    |  |
|-----------------------|---------------|-----------|---------------|-----------------------|-----------------------|-------------------------|----------------------------------------------------|--|
|                       | Club          | os        |               | Members               |                       |                         |                                                    |  |
| RESULTS FOR 2024-2025 |               |           |               | RESULTS FOR 2024-2025 |                       |                         |                                                    |  |
| QUARTER               | NEW CLUB GOAL | NEW CLUBS | DROPPED CLUBS | QUARTER MEMB          | ER GROWTH NET<br>GOAL | MEMBER GROWTH<br>ACTUAL | DROPPED<br>MEMBERS ACTUAL<br>(including transfers) |  |
| JULY/AUG/SEPT         | 5             | 2         | 0             | JULY/AUG/SEPT         | 150                   | 173                     | 47                                                 |  |
| OCT/NOV/DEC           | 0             | 0         | 0             | OCT/NOV/DEC           | 200                   | 0                       | 0                                                  |  |
| JAN/FEB/MAR           | 4             | 0         | 0             | JAN/FEB/MAR           | 150                   | 0                       | 0                                                  |  |
| APR/MAY/JUNE          | 1             | 0         | 0             | APR/MAY/JUNE          | 100                   | 0                       | 0                                                  |  |