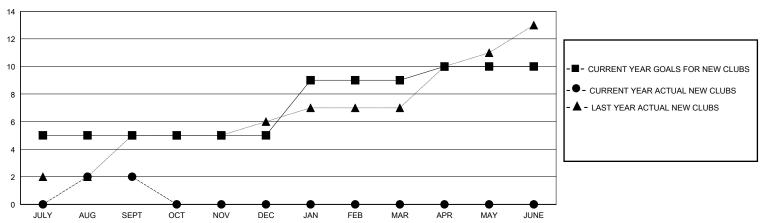

## District 322 A

Results as of: 9/30/2024

| GMT:                  |               | GMT CA    |               |                       |                       |                         |                                                    |  |
|-----------------------|---------------|-----------|---------------|-----------------------|-----------------------|-------------------------|----------------------------------------------------|--|
|                       | Club          | os        |               | Members               |                       |                         |                                                    |  |
| RESULTS FOR 2024-2025 |               |           |               | RESULTS FOR 2024-2025 |                       |                         |                                                    |  |
| QUARTER               | NEW CLUB GOAL | NEW CLUBS | DROPPED CLUBS | QUARTER MEMB          | ER GROWTH NET<br>GOAL | MEMBER GROWTH<br>ACTUAL | DROPPED<br>MEMBERS ACTUAL<br>(including transfers) |  |
| JULY/AUG/SEPT         | 5             | 2         | 0             | JULY/AUG/SEPT         | 150                   | 173                     | 47                                                 |  |
| OCT/NOV/DEC           | 0             | 0         | 0             | OCT/NOV/DEC           | 200                   | 0                       | 0                                                  |  |
| JAN/FEB/MAR           | 4             | 0         | 0             | JAN/FEB/MAR           | 150                   | 0                       | 0                                                  |  |
| APR/MAY/JUNE          | 1             | 0         | 0             | APR/MAY/JUNE          | 100                   | 0                       | 0                                                  |  |